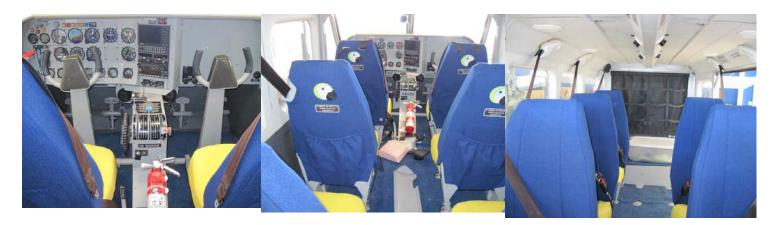

#### INTERIOR

NEW SEAT COVERS 2014 IS RATED 9/10

#### FEATURES

- o Complete logs since new
- Crew Doors with Entry Steps and Entry Assist Handles
- o Cabin / Cargo Access Door, Double Width, Sliding
- o Sliding Door Open Operations