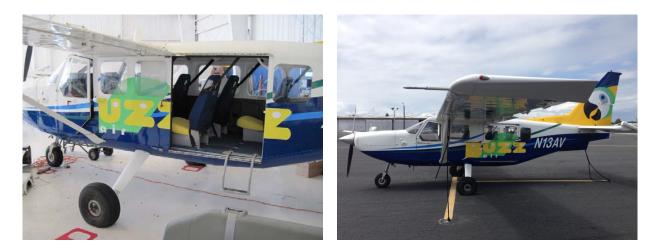

#### FEATURES

- o Complete logs since new
- Crew Doors with Entry Steps and Entry Assist Handles
- o Cabin / Cargo Access Door, Double Width, Sliding
- o Sliding Door Open Operations

#### Exterior

EXTERIOR RATED IS RATED A 9/10. ARTWORK IS DECALS AND CAN BE REMOVED