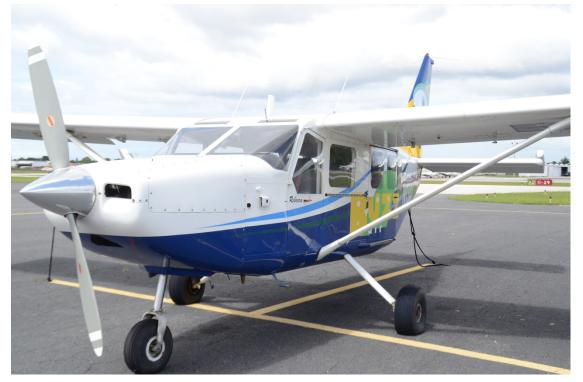

## 2003 GIPPSAERO GA8 AIRVAN 7/8 Seat

Versatile with quick and easy configuration changes

# SN: GA8-03-028 N13AV LOCATED: FORT LAUDERDALE, FLORIDA (KFXE)

#### Exterior

EXTERIOR RATED IS RATED A 9/10. ARTWORK IS DECALS AND CAN BE REMOVED